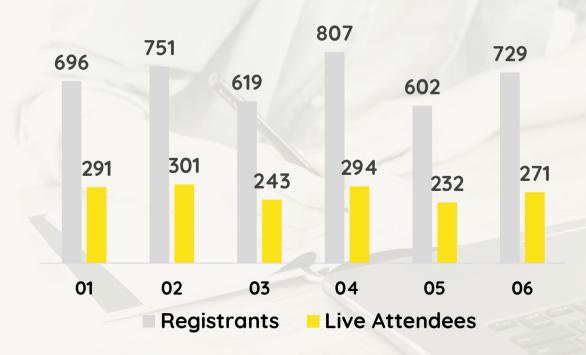

#### ON LINE EVENTS

This year, the ESG introduced a complimentary online updating program tailored for healthcare professionals in women's health.

Featuring two keynote speakers every month, this program focuses on enhancing knowledge and fostering professional development in daily clinical practice. Participants can actively engage in live question and answer sessions, ensuring interactive learning experiences.

These monthly resources offer invaluable insights, addressing an extensive array of topics such as Breast Cancer, IVF, Pregnancy, Hypothalamic Amenorrhea, Gynecological Oncology, Genital Infections, and numerous other subjects.

- **01** Luteal Phase in IVF Cycles
- **02** Progestogens in Luteal phase supplementation and HRT
- **03** The role of juvenile hormones in women from adolescence to old age
- **04** Functional Hypothalamic Amenorrhea
- **05** Debate on: Should all pregnancies be induced at 39 weeks'?
- **06** Management of menopause in Breast cancer survivors