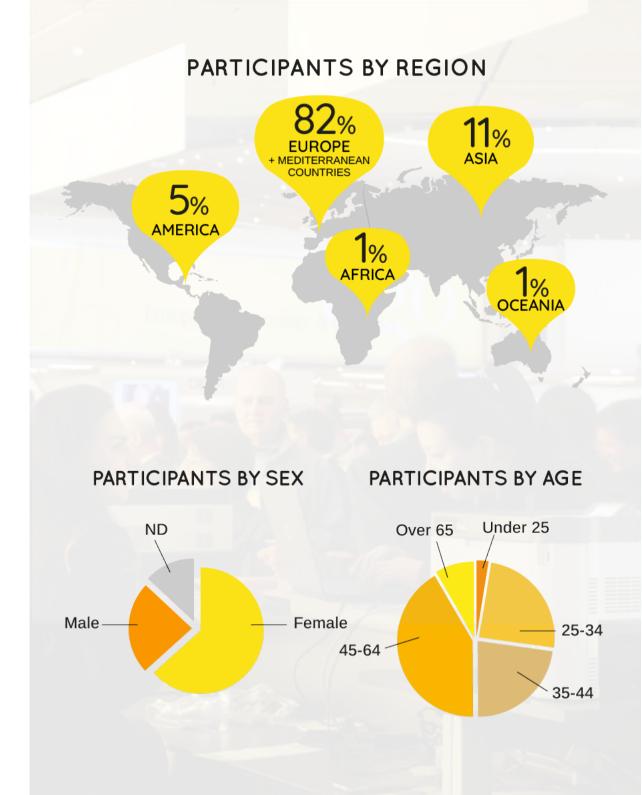

## **AUDIENCE**

In its 15th edition, the ESG congress marked

a successful four-day event, witnessing a good turnout of 663 delegates representing all five continents.

Participants, spanning from 21 to 88 years old, exhibited a diverse demographic, with 53% identifying as female.